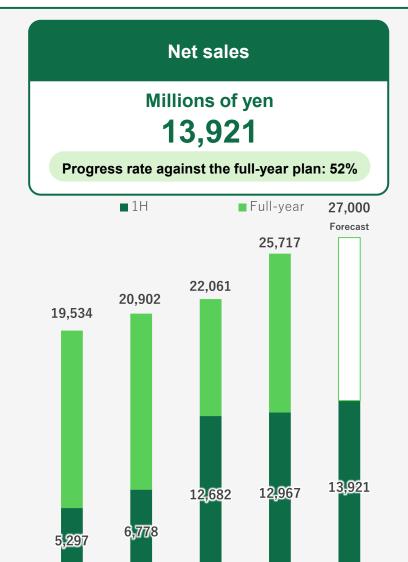

## Consolidated Financial Results for the Six Months Ended September 30, 2024

(Unit: 100 million yen)

|                                               | Six months ended<br>September 30, 2023 | Six months ended<br>September 30, 2024 | Year-on-year<br>comparison | Forecast of consolidated financial results for the year ending March 31, 2025 |  |  |
|-----------------------------------------------|----------------------------------------|----------------------------------------|----------------------------|-------------------------------------------------------------------------------|--|--|
| Net sales                                     | 129.7                                  | 139.2                                  | 9.5                        | 270.0                                                                         |  |  |
| Operating profit                              | 13.3                                   | 12.0                                   | △ <b>1.3</b>               | 22.0                                                                          |  |  |
| Ordinary profit                               | 12.4                                   | 11.4                                   | △ <b>1.0</b>               | 20.0                                                                          |  |  |
| Profit attributable<br>to<br>owners of parent | 11.6                                   | 10.4                                   | <b>△ 1.2</b>               | 15.0                                                                          |  |  |