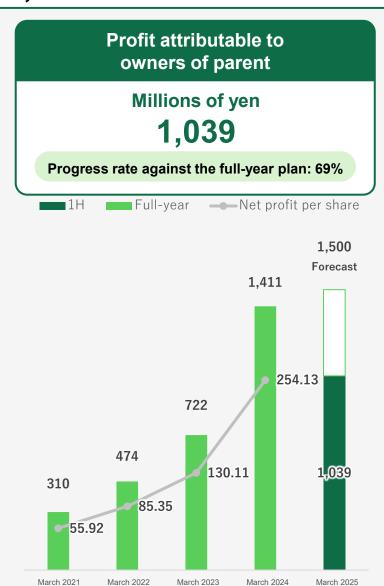

## **Summary for FY2024 First Half** [Executive Summary]

Financial Results Summary **Progress rate against the full-year forecasts** 

Sales
52% of 27 billion yen

Ordinary profit 57% of 2 billion yen

Net profit 69% of 1.5 billion yen

## Consolidated Financial Results for the Six Months Ended September 30, 2024

(Unit: 100 million yen)

|                                               | Six months ended<br>September 30, 2023 | Six months ended<br>September 30, 2024 | Year-on-year<br>comparison | Forecast of consolidated financial results for the year ending March 31, 2025 |  |  |
|-----------------------------------------------|----------------------------------------|----------------------------------------|----------------------------|-------------------------------------------------------------------------------|--|--|
| Net sales                                     | 129.7                                  | 139.2                                  | 9.5                        | 270.0                                                                         |  |  |
| Operating profit                              | 13.3                                   | 12.0                                   | △ <b>1.3</b>               | 22.0                                                                          |  |  |
| Ordinary profit                               | 12.4                                   | 11.4                                   | △ <b>1.0</b>               | 20.0                                                                          |  |  |
| Profit attributable<br>to<br>owners of parent | 11.6                                   | 10.4                                   | <b>△ 1.2</b>               | 15.0                                                                          |  |  |