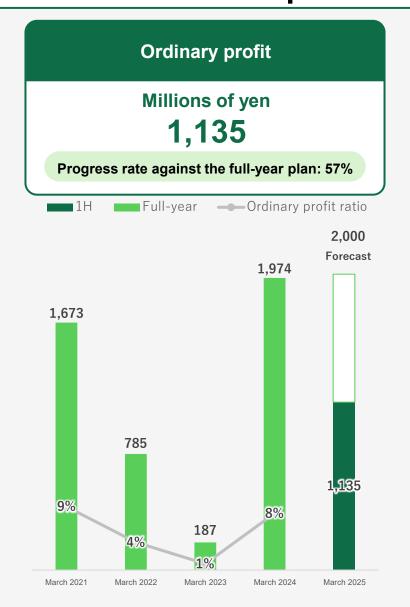

## **Summary for FY2024 First Half** [Executive Summary]

Financial Results Summary **Progress rate against the full-year forecasts** 

Sales
52% of 27 billion yen

Ordinary profit 57% of 2 billion yen

Net profit 69% of 1.5 billion yen

Compared to the previous year, while profits from the operations business increased by 370 million yen, profits from the investment recovery business decreased by 510 million yen, resulting in increased sales and decreased profits

(the investment recovery business, which contrasts with the strong operations business, is in the period of considering purchases in preparation for property sales)

Overview of Major Segments

## Consolidated Financial Results for the Six Months Ended September 30, 2024

(Unit: 100 million yen)

|                                               | Six months ended<br>September 30, 2023 | Six months ended<br>September 30, 2024 | Year-on-year<br>comparison | Forecast of consolidated financial results for the year ending March 31, 2025 |  |  |
|-----------------------------------------------|----------------------------------------|----------------------------------------|----------------------------|-------------------------------------------------------------------------------|--|--|
| Net sales                                     | 129.7                                  | 139.2                                  | 9.5                        | 270.0                                                                         |  |  |
| Operating profit                              | 13.3                                   | 12.0                                   | △ <b>1.3</b>               | 22.0                                                                          |  |  |
| Ordinary profit                               | 12.4                                   | 11.4                                   | △ <b>1.0</b>               | 20.0                                                                          |  |  |
| Profit attributable<br>to<br>owners of parent | 11.6                                   | 10.4                                   | <b>△ 1.2</b>               | 15.0                                                                          |  |  |