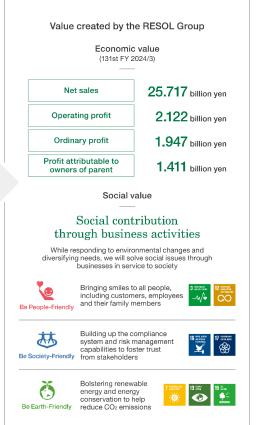

## **Summary for FY2024 First Half** [Executive Summary]

Financial Results Summary **Progress rate against the full-year forecasts** 

Sales
52% of 27 billion yen

Ordinary profit 57% of 2 billion yen

Net profit 69% of 1.5 billion yen

## Consolidated Financial Results for the Six Months Ended September 30, 2024

(Unit: 100 million yen)

|                                               | Six months ended<br>September 30, 2023 | Six months ended<br>September 30, 2024 | Year-on-year<br>comparison | Forecast of consolidated financial results for the year ending March 31, 2025 |  |  |
|-----------------------------------------------|----------------------------------------|----------------------------------------|----------------------------|-------------------------------------------------------------------------------|--|--|
| Net sales                                     | 129.7                                  | 139.2                                  | 9.5                        | 270.0                                                                         |  |  |
| Operating profit                              | 13.3                                   | 12.0                                   | △ <b>1.3</b>               | 22.0                                                                          |  |  |
| Ordinary profit                               | 12.4                                   | 11.4                                   | △ <b>1.0</b>               | 20.0                                                                          |  |  |
| Profit attributable<br>to<br>owners of parent | 11.6                                   | 10.4                                   | <b>△ 1.2</b>               | 15.0                                                                          |  |  |