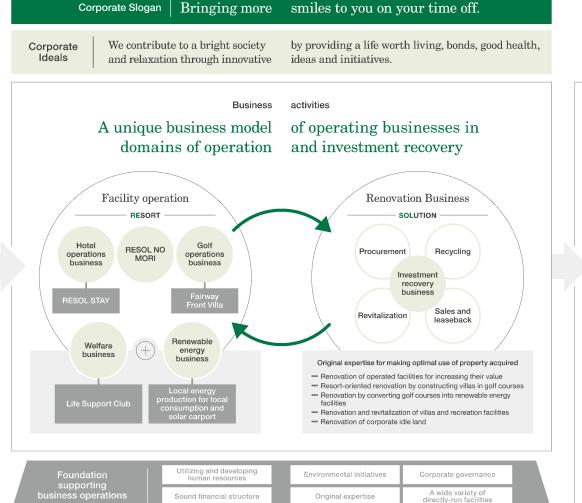

## The business activities of the RESOL Group.

| Hotel Operations Business          | This business runs 20 tourist hotels under the brand of RESOL HOTELS across the country. Under the concept of Hotel with a Story, they target women, tourists and vacationers staying for medium and long periods of time.                                                                                                   |
|------------------------------------|------------------------------------------------------------------------------------------------------------------------------------------------------------------------------------------------------------------------------------------------------------------------------------------------------------------------------|
| Golf<br>Operations<br>Business     | This business runs 18 golf courses all over the country in manners tailored to customer needs and the characteristics of individual courses. We also operate the Fairway Front Villa business.                                                                                                                               |
| RESOL NO MORI<br>Business          | This business operates with a focus on relaxation, health, sports and outdoor activities at the experience-oriented Sport & Do Resort RESOL NO MORI, which is the Group's landmark facility.                                                                                                                                 |
| Welfare<br>Business                | This business supports corporate clients in Kenkokeiei through the Life Support Club, a comprehensive welfare service at the heart of our Group's synergy.                                                                                                                                                                   |
| Renewable<br>Energy<br>Business    | This business develops solar power generation facilities on land, buildings and other structures in golf courses to expand both power sales and local energy production for local consumption. We thus operate as an environmentally friendly corporate group.                                                               |
| Investment<br>Recovery<br>Business | This business provides solutions for making optimal use of facilities on the basis of our unique expertise. They include renovating operated facilities to increase their value, carrying out resortoriented renovation by constructing villas in golf courses and converting golf courses into renewable energy facilities. |
|                                    |                                                                                                                                                                                                                                                                                                                              |